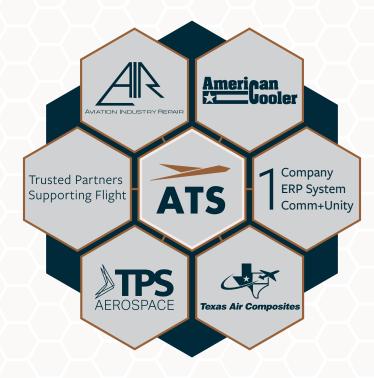

## **Four Component Repair Locations**

Texas Pneumatic Systems (TPS)
American Cooler Service (ACS)
and
Aviation Industry Repair (AIR)

joined

Texas Air Composites (TAC)

at our

ATS Components DFW Airport Location

Into One!

# Certification Transition Summary

| Business<br>Acronym | Former FAA<br>Certificate #  | Current FAA<br>Certificate #<br>listing<br>New Name |
|---------------------|------------------------------|-----------------------------------------------------|
| ACS                 | OC8R986J                     | T42R821Y<br>Listing<br>ATS<br>Components,<br>Inc.   |
| AIR                 | VXNR593Y                     |                                                     |
| TAC                 | T42R821Y                     |                                                     |
| TPS                 | T4XR853J                     |                                                     |
|                     |                              | Current EASA                                        |
| Business<br>Acronym | Former EASA<br>Certificate # | Current EASA Certificate # listing New Name         |