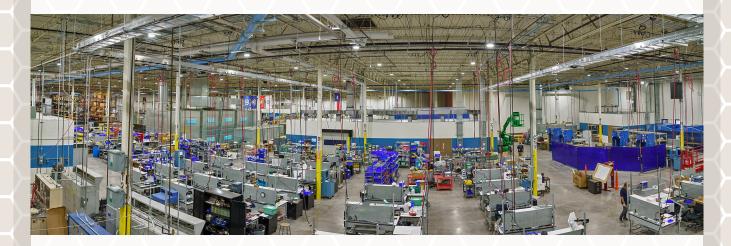

# ATS Components DFW Newly Renovated Facility

In March 2022, our machine shop known as Aviation Industry Repair (AIR) will move to our newly renovated ATS Components DFW location in Fort Worth, TX. Recognized as an industry leader in repairing machined metal parts and components, AIR brings significant machining capabilities on-site.