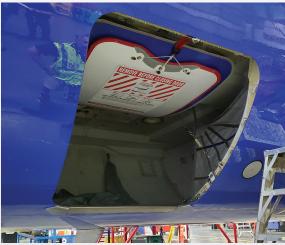

## REDUCES CARGO DOOR DAMAGE

The Cargo Door Armor was designed in collaboration with ATS customers to provide protection for Boeing 737 Series aircraft cargo doors. The cargo door swings inward which can lead to inadvertent damage when loading and unloading baggage and cargo from the aircraft.

## **CUSTOMER BENEFITS**

- Easy to install and remove
- Field tested by a major US airline
- Dramatically reduces and potentially eliminates cargo door damage
- Affordable Pays for itself quickly
- Installation can be done in less than 30 seconds by ramp team
- Training takes less than 15 minutes
- Warranty program