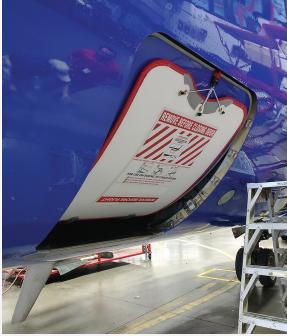

## REDUCES CARGO DOOR DAMAGE

The Cargo Door Armor was designed in collaboration with ATS customers to provide protection for Boeing 737 Series aircraft cargo doors. The cargo door swings inward which can lead to inadvertent damage when loading and unloading baggage and cargo from the aircraft.

## **CUSTOMER BENEFITS**

- Easy to install and remove
- Field tested by a major US airline
- Dramatically reduces and potentially eliminates cargo door damage
- Affordable Pays for itself quickly
- Installation can be done in less than 30 seconds by ramp team
- Training takes less than 15 minutes
- Warranty program