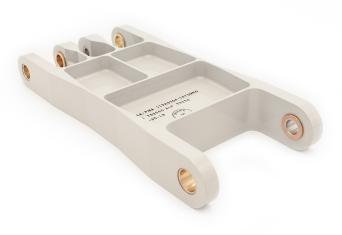

# PRODUCT DESCRIPTION

Aft attach point for the #3 and #6 Flap Track Fairings

# ATS PRODUCT REFERENCE

113A9304-1ATSMRO

# **OEM PART NUMBER**

113A9304-1

## **TECHNICAL SPECIFICATIONS**

- FAA PMA PQ5315NM, Supplement 16
- Equivalent in fit, form and function to OEM assembly
- 10.62 inches long x 1.38 inches deep x 5.07 inches wide