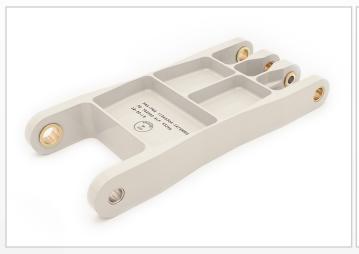

# PRODUCT DESCRIPTION

Aft attach point for the #3 and #6 Flap Track Fairings

# ATS PRODUCT REFERENCE

113A9304-1ATSMRO

# **OEM PART NUMBER**

113A9304-1

## **TECHNICAL SPECIFICATIONS**

- FAA PMA PQ5315NM, Supplement 16
- Equivalent in fit, form and function to OEM assembly
- 10.62 inches long x 1.38 inches deep x 5.07 inches wide