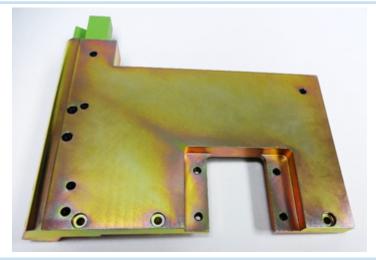

## FWD INBD Attachment Block Assy. - Lav. B

| ATS P/N                | C23302-351-007ATSMRO            | Description | Used to attach Rumbold<br>Lavatory B Module to<br>interior cabin floor. |
|------------------------|---------------------------------|-------------|-------------------------------------------------------------------------|
| OEM P/N                | C23302-351-007                  | ATA Chapter | 25                                                                      |
| <b>Product Summary</b> | 1                               |             |                                                                         |
| Aircraft               | Boeing 737-300/500/600/700/700C |             |                                                                         |

## TECHNICAL SPECIFICATIONS:

- Manufactured from 17-4PH for superior strength and comparable corrosion resistance
- Cadmium plated with a corrosion inhibiting epoxy primer on all applicable mating surfaces