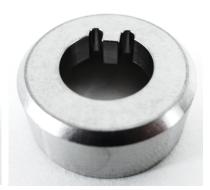

## **Cup Washers**

| ATS P/N         | 734-17378ATS<br>734-17379ATS<br>734-17382ATS | Description | Lock washer keeps respective threaded component from backing off during service. |
|-----------------|----------------------------------------------|-------------|----------------------------------------------------------------------------------|
| OEM P/N         | 734-17378<br>734-17379<br>734-17382          | ATA Chapter | 32                                                                               |
| Product Summary | 1                                            |             |                                                                                  |
| Aircraft        | Boeing 777-200/300                           |             |                                                                                  |