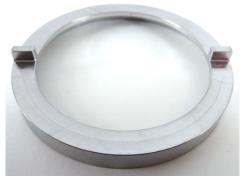

## **Cup Washers**

| ATS P/N         | 734-17378ATS<br>734-17379ATS<br>734-17382ATS | Description | Lock washer keeps respective threaded component from backing off during service. |
|-----------------|----------------------------------------------|-------------|----------------------------------------------------------------------------------|
| OEM P/N         | 734-17378<br>734-17379<br>734-17382          | ATA Chapter | 32                                                                               |
| Product Summary | 1                                            |             |                                                                                  |
| Aircraft        | Boeing 777-200/300                           |             |                                                                                  |