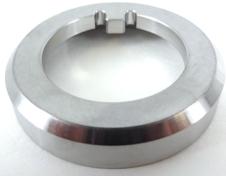

## **Cup Washers**

| ATS P/N         | 734-17378ATS<br>734-17379ATS<br>734-17382ATS | Description | Lock washer keeps respective threaded component from backing off during service. |
|-----------------|----------------------------------------------|-------------|----------------------------------------------------------------------------------|
| OEM P/N         | 734-17378<br>734-17379<br>734-17382          | ATA Chapter | 32                                                                               |
| Product Summary | 1                                            |             |                                                                                  |
| Aircraft        | Boeing 777-200/300                           |             |                                                                                  |