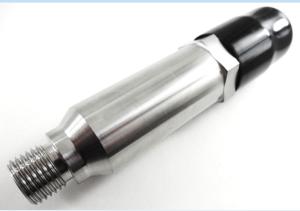

## **Hydraulic Fuse Housing**

| ATS P/N         | 7-1462-1ATS                                                                                                                               | Description | Stainless steel housing; contains parts that make a hydraulic fuse |
|-----------------|-------------------------------------------------------------------------------------------------------------------------------------------|-------------|--------------------------------------------------------------------|
| OEM P/N         | 7-1462-1                                                                                                                                  | ATA Chapter | 27-30                                                              |
| Product Summary | 1                                                                                                                                         |             |                                                                    |
| Aircraft        | Boeing 737-300/400/500/600/700/700C/800/900/900ER<br>757-200/200PF/300/300F<br>767-200/300/300F/400ER<br>777-200/200LR/300/300ER/F Series |             |                                                                    |

## PRODUCT HIGHLIGHTS:

- Component housing can be installed on separate Flow Rate Fuse assemblies: 2-7680 & 2-7681
- Equivalent to OEM part at reduced cost

## TECHNICAL SPECIFICATIONS:

- Made from 15-5 stainless steel, hardened to H925 condition
- Weight and Balance of aircraft is not affected