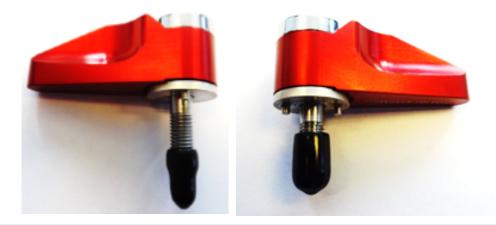

## **Galley Retainer Assy**

| ATS P/N         | 2034100-3ATSMRO<br>2034100-4ATSMRO | Description | Designed to fasten galley cabinet doors closed.<br>Rotation is limited to 90°. |
|-----------------|------------------------------------|-------------|--------------------------------------------------------------------------------|
| OEM P/N         | 2034100-3<br>2034100-4             | ATA Chapter | 25-31                                                                          |
| Product Summary | 1                                  |             |                                                                                |
| Aircraft        | Boeing: 737-700/800                |             |                                                                                |